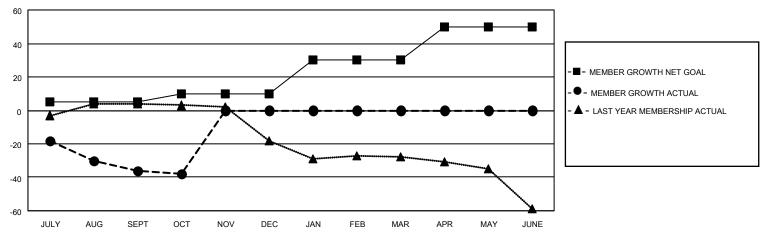

### GOALS AND ACTUAL MEMBERS CUMULATIVE

| DROPPED CLUBS: 0 |    | 7 CLUBS OF 37 ADDED 1 OR  | GENDER DISTRIBUTION                |              |  |
|------------------|----|---------------------------|------------------------------------|--------------|--|
|                  |    | MORE NEW MEMBERS          | MALE                               | 600 (70.75%) |  |
|                  |    |                           | FEMALE                             | 248 (29.25%) |  |
| DROPPED MEMBERS  |    |                           | NON BINARY                         | 0 (0.00%)    |  |
|                  |    |                           | PREFER NOT TO ANSWER               | 0 (0.00%)    |  |
| DECEASED         | 11 |                           |                                    |              |  |
| CLUB CANCELLED   | 0  | CLICK HERE FOR CUMULATIVE | TOTAL FAMILY UNIT MEMBERS          | 172          |  |
| OTHER            | 39 | MEMBERSHIP DATA           |                                    |              |  |
| TOTAL            | 50 |                           | FAMILY MEMBERS PAYING HALF DUES 91 |              |  |
|                  |    |                           |                                    |              |  |